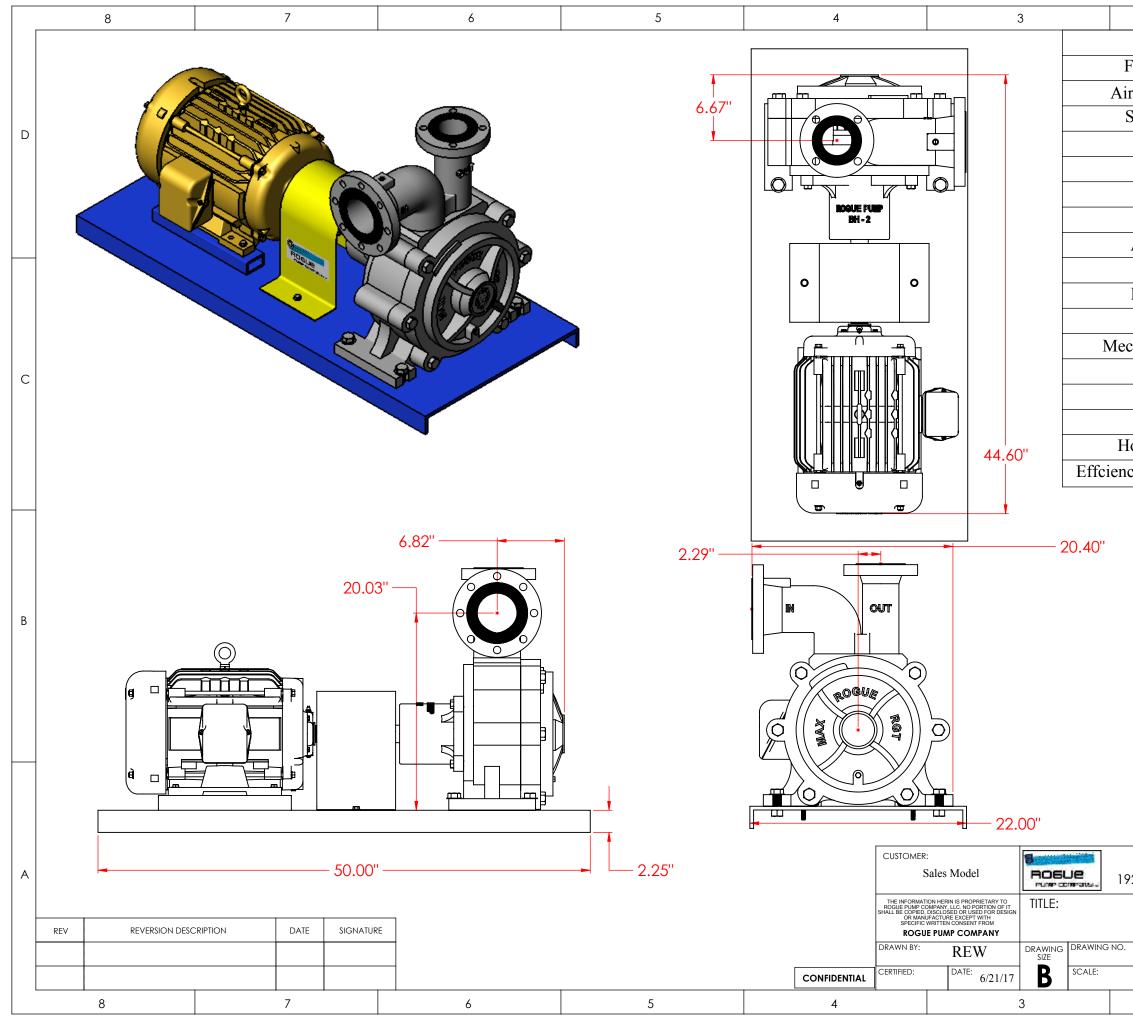

| Seal TypeMechanicalWeight920 lbsFittingsInlet4" FlangeOutlet3" FlangeAir Inlet.25" NPTMaterialsImpeller316 SSO-RingVitonchanical SealVitonBody304 SSSpeed1750 rpmIorsepower20 hpcy @100% LoadPremium,93.0%B                                                                                                                                                                                                                                                                                                                                                                                                                                                                                                     |               |            |   |
|-----------------------------------------------------------------------------------------------------------------------------------------------------------------------------------------------------------------------------------------------------------------------------------------------------------------------------------------------------------------------------------------------------------------------------------------------------------------------------------------------------------------------------------------------------------------------------------------------------------------------------------------------------------------------------------------------------------------|---------------|------------|---|
| Flow Rate 120 gpm   ir Flow Rate 96 cfh   Seal Type Mechanical   Weight 920 lbs   Fittings Inlet   Inlet 4" Flange   Outlet 3" Flange   Air Inlet .25" NPT   Materials Impeller   Impeller 316 SS   O-Ring Viton   chanical Seal Viton   Body 304 SS   Motor Speed   Speed 1750 rpm   Iorsepower 20 hp   icy @100% Load Premium,93.0%   B MAX RGT-120FS   Rogue Pump Company, LLC REV   NAX RGT-120FS REV   I:7 SHEET                                                                                                                                                                                                                                                                                           | 2             | 1          | 1 |
| Image: Sear Type Mechanical   Sear Type Mechanical   Weight 920 lbs   Fittings Inlet   Inlet 4" Flange   Outlet 3" Flange   Air Inlet .25" NPT   Materials Impeller   Impeller 316 SS   O-Ring Viton   chanical Seal Viton   Body 304 SS   Motor Speed   Speed 1750 rpm   Iorsepower 20 hp   ccy @100% Load Premium,93.0%   B B   MAX RGT-120FS Rev   R-120-S001 REV   1:7 SHEET:                                                                                                                                                                                                                                                                                                                               |               |            |   |
| Seal Type Mechanical P   Weight 920 lbs Fittings   Inlet 4" Flange Outlet   Outlet 3" Flange Air Inlet .25" NPT   Materials Impeller 316 SS O.Ring Viton   chanical Seal Viton Notor Speed 1750 rpm   Body 304 SS Outlet Quiter </td <td>Flow Rate</td> <td>120 gpm</td> <td></td> | Flow Rate     | 120 gpm    |   |
| Weight 920 lbs D   Fittings   Inlet 4" Flange   Outlet 3" Flange   Air Inlet .25" NPT   Materials   Impeller 316 SS   O-Ring Viton   chanical Seal Viton   Body 304 SS   Motor   Speed 1750 rpm   Iorsepower 20 hp   icy @100% Load Premium,93.0%   B MAX RGT-120FS   R-120-S001 REV   1:7 SHEEL                                                                                                                                                                                                                                                                                                                                                                                                                | ir Flow Rate  |            |   |
| Weight 920 lbs I   Fittings Inlet 4" Flange   Outlet 3" Flange Air Inlet .25" NPT   Materials Impeller 316 SS O-Ring Viton   Chanical Seal Viton Body 304 SS C   Motor Speed 1750 rpm Insepower 20 hp C   Iorsepower 20 hp premium,93.0% Impeller B   g215 SE 34th Street Suite 106-202 CAMAS, WA 98607 A A   MAX RGT-120FS Rey Rey Rey Inf 1                                                                                                                                                                                                                                                                                                                                                                   | Seal Type     | Mechanical |   |
| Inlet 4" Flange   Outlet 3" Flange   Air Inlet .25" NPT   Impeller 316 SS   O-Ring Viton   chanical Seal Viton   Body 304 SS   Speed 1750 rpm   Iorsepower 20 hp   icy @100% Load Premium,93.0%   B Regue Pump Company, LLC   9215 SE 34th Street Suite 106-202 CAMAS, WA 98607 A   MAX RGT-120FS REV   I:7 SHEEL 1 of 1                                                                                                                                                                                                                                                                                                                                                                                        | Weight        | 920 lbs    |   |
| Outlet 3" Flange   Air Inlet .25" NPT   Materials Impeller   Impeller 316 SS   O-Ring Viton   chanical Seal Viton   Body 304 SS   Motor Speed   Speed 1750 rpm   Iorsepower 20 hp   ccy @100% Load Premium,93.0%   B Rogue Pump Company, LLC   9215 SE 34th Street Suite 106-202 CAMAS, WA 98607 A   MAX RGT-120FS REV   1:7 SHEET: 1 of 1                                                                                                                                                                                                                                                                                                                                                                      | Fitti         | ings       |   |
| Air Inlet .25" NPT   Materials Impeller 316 SS   O-Ring Viton   chanical Seal Viton   Body 304 SS   Speed 1750 rpm   Iorsepower 20 hp   icy @100% Load Premium,93.0%   B Rogue Pump Company, LLC   9215 SE 34th Street Suite 106-202 CAMAS, WA 98607 A   MAX RGT-120FS REV   1:7 SHEET: 1 of 1                                                                                                                                                                                                                                                                                                                                                                                                                  | Inlet         | 4" Flange  |   |
| Materials   Impeller 316 SS   O-Ring Viton   chanical Seal Viton   Body 304 SS   C   Motor Speed 1750 rpm   Iorsepower 20 hp c   icy @100% Load Premium,93.0% R   generative B R   generative Seed Seed   MAX RGT-120FS REV R   1:7 SHEET: 1 of 1                                                                                                                                                                                                                                                                                                                                       | Outlet        | 3" Flange  |   |
| Impeller 316 SS O-Ring Viton   chanical Seal Viton Body 304 SS C   Body 304 SS C Motor Speed 1750 rpm   Iorsepower 20 hp Iorsepower 20 hp C   Icy @100% Load Premium,93.0% B B   9215 SE 34th Street Suite 106-202 CAMAS, WA 98607 A A   MAX RGT-120FS R-120-S001 REV I.7 SHEET: I of I                                                                                                                                                                                                                                                                                                                                                                                                                         | Air Inlet     | .25" NPT   |   |
| O-Ring Viton   chanical Seal Viton   Body 304 SS   Motor Speed 1750 rpm   Speed 1750 rpm   Iorsepower 20 hp   cy @100% Load Premium,93.0%   B B   Particular Seal Premium,93.0%   B B   MAX RGT-120FS R-120-S001   REV 1 of 1                                                                                                                                                                                                                                                                                                                                                                                                                                                                                   | Mate          | erials     |   |
| chanical Seal Viton   Body 304 SS   Motor Speed 1750 rpm   Speed 1750 rpm   Iorsepower 20 hp   icy @100% Load Premium,93.0%   B B   Rogue Pump Company, LLC B   9215 SE 34th Street Suite 106-202 CAMAS, WA 98607 A   MAX RGT-120FS R-120-S001   REV 1:7                                                                                                                                                                                                                                                                                                                                                                                                                                                        | Impeller      | 316 SS     |   |
| Body 304 SS C   Motor Speed 1750 rpm A   Iorsepower 20 hp Premium,93.0% B   icy @100% Load Premium,93.0% B   generative B B B   Max RGT-120FS Rev A   MAX RGT-120FS REV REV   1:7 SHEET: 1 of 1                                                                                                                                                                                                                                                                                                                                                                                                                                                                                                                 | O-Ring        | Viton      |   |
| Motor   C     Speed   1750 rpm     Horsepower   20 hp     Ley @100% Load   Premium,93.0%       B     Rogue Pump Company, LLC     9215 SE 34th Street Suite 106-202 CAMAS, WA 98607     MAX RGT-120FS     R-120-S001     REV     1:7                                                                                                                                                                                                                                                                                                                                                                                                                                                                             | chanical Seal | Viton      |   |
| Motor   1750 rpm     Iorsepower   20 hp     icy @100% Load   Premium,93.0%       B       Rogue Pump Company, LLC     9215 SE 34th Street Suite 106-202 CAMAS, WA 98607     MAX RGT-120FS     R-120-S001     REV     1:7                                                                                                                                                                                                                                                                                                                                                                                                                                                                                         | Body          | 304 SS     |   |
| Rogue Pump Company, LLC   A     MAX RGT-120FS   REV     1:7   SHEET:   1 of 1                                                                                                                                                                                                                                                                                                                                                                                                                                                                                                                                                                                                                                   | Mo            | tor        |   |
| Rogue Pump Company, LLC   A     MAX RGT-120FS   REV     1:7   SHEET:   1 of 1                                                                                                                                                                                                                                                                                                                                                                                                                                                                                                                                                                                                                                   | Speed         | 1750 rpm   |   |
| Rogue Pump Company, LLC   Premium, 93.0%     8   8     9215 SE 34th Street Suite 106-202 CAMAS, WA 98607   A     MAX RGT-120FS   ReV     1:7   SHEET:   1 of 1                                                                                                                                                                                                                                                                                                                                                                                                                                                                                                                                                  | -             |            |   |
| Rogue Pump Company, LLC<br>9215 SE 34th Street Suite 106-202 CAMAS, WA 98607<br>MAX RGT-120FS<br>R-120-S001<br>REV<br>1:7 SHEET: 1 of 1                                                                                                                                                                                                                                                                                                                                                                                                                                                                                                                                                                         | _             | _          |   |
| MAX RGT-120FS     R-120-S001   REV     1:7   SHEET:   1 of 1                                                                                                                                                                                                                                                                                                                                                                                                                                                                                                                                                                                                                                                    |               |            | В |
| 2 1                                                                                                                                                                                                                                                                                                                                                                                                                                                                                                                                                                                                                                                                                                             | R-120-S001    |            |   |
|                                                                                                                                                                                                                                                                                                                                                                                                                                                                                                                                                                                                                                                                                                                 | 2             | 1          | 1 |